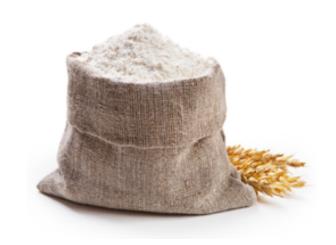

## **Product description**

Description Type 750 wheat flour

100% natural, from Polish cereals

ISO 22000:2005

Appearance white, semi white powder

Packing 25kg packaging - PAPER 3l BAG

50kg packaging - BAG

In dedicated custom-made packaging